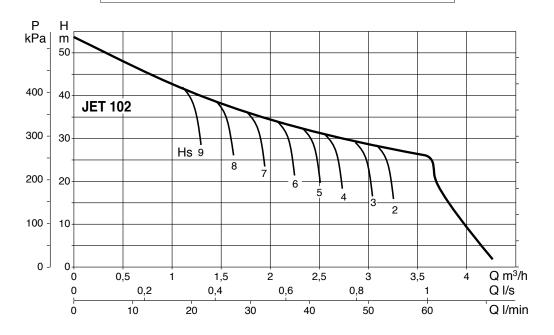

#### TECHNICAL DATA

| OUTPUT POWER (KW)  | 0.75kW P2                   |
|--------------------|-----------------------------|
| MAX. HEAD [M]      | 53.8M                       |
| MAX. FLOW L/MIN    | 60 l/min                    |
| MAX PRESSURE       | 6 bar                       |
| LIQUID TEMPERATURE | 2 - 35 deg C                |
| MOTOR              | Asynchronous TEFC           |
| MOTOR INSULATION   | F Class insulation          |
| MOTOR PROTECTION   | In-built thermal overload   |
| PROTECTION CLASS   | IP44. Terminal board I.P.55 |

# CURVE