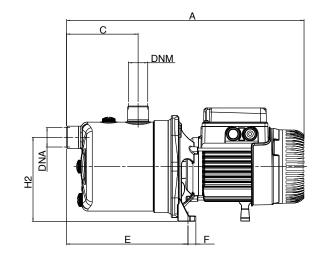

### DIMENSIONS

| Α   | 425    |
|-----|--------|
| В   | 170    |
| С   | 122    |
| E   | 208    |
| F   | 14     |
| G   | 111    |
| Н   | 203    |
| H2  | 144    |
| 1   | Dia 9  |
| DNA | 1" GAS |
| DNM | 1" GAS |