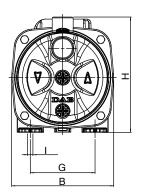

### DIMENSIONS

| Α   | 425    |
|-----|--------|
| В   | 170    |
| С   | 122    |
| E   | 208    |
| F   | 14     |
| G   | 111    |
| Н   | 203    |
| H2  | 144    |
| 1   | Dia 9  |
| DNA | 1" GAS |
| DNM | 1" GAS |